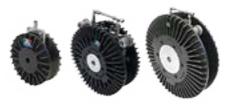

# **Hydraulic - Pneumatic Brake Calipers**

Hydraulic or Pneumatic Brake Calipers & air – water cooled modular brakes for special applications on revolving drums that require tension control on extreme environment conditions from -40°C to +60°C, anti-corrosion surface treatments, non-sparking materials (for underground mining), according to the industry needs.

Applications in the industries of energy, wire & cable manufacturing, mining, marine, paper & plastic film production, rubber & tyre manufacturing, drink & liquid food packing, winches & cranes, metalforming, oil & gas.