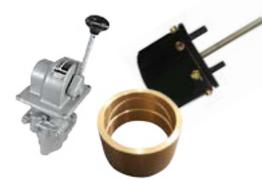

# **Calipers**

Calipers remanifactured for on-highway, off-highway and heavy equipment and spare parts.

**Applications** in construction equipments such as dumplers, excavations, looders, gradders, truck, ect.

# **Hydraulic - Pneumatic Brake Calipers**

Hydraulic or Pneumatic Brake Calipers & air – water cooled modular brakes for special applications on revolving drums that require tension control on extreme environment conditions from -40°C to +60°C, anti-corrosion surface treatments, non-sparking materials (for underground mining), according to the industry needs.