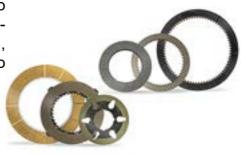

### **Gear Brake Plates & Transmission Plates**

Gear Brake Plates & Transmission Plates for heavy duty applications to guarantee reliable and safe braking every time and high performance transmission power. The friction materials range from paper, carbon, bronze, graphite, elastomer, steel, molybdenum or groove patterns according to the corresponding needs of application.

**Applications** in Mining Agriculture, Construction, Industrial, Forklift