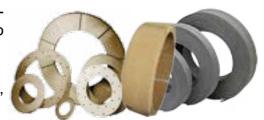

# **Brake Linings**

Brake linings for off-highway and industrial applications in moulded or woven rolls. Available thicknesses are 4.8mm to 25.00mm and widths up to 300mm wide.

Suitable for: marine application (windlass & mooring winches), cranes, earthmoving and agricultural equipment.