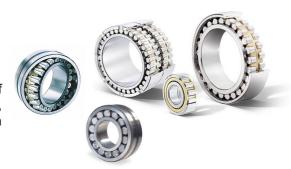

Certified from British Lloyds - LR list of Approved Synthetic Rudder Bearing Materials

Delivered worldwide

Roller -ball -needle bearings for electric motors - generators. All types of steel bearings, roller and ball bearings, needle bearings, thrust bearings, manufactured under strict supervision by SKF, NTN - SNR, IKO, FAG in factories all over the world.