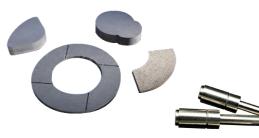

#### Genuine - GBC

GBC woven brake lining, is produced in UK by Trimat Ltd, has excellent stability and high resistance to wear. The ulitimate winch makers' choice, the "Rolls Royce" of brake linings.

Certified from British Lloyds

#### **OEM - MBL910**

MBL910 quality is OEM to a few well known winch manufacturers, has very good performance to heat and compressing under loads. An excellent balance between value and performance.

Certified from British Lloyds, DNV

### Non OEM - WR251 / MBL810

WR251 is a woven brake lining with good frictional properties in wet, oil and dump environments, ideally suited for use in marine application, trusted from major European dredging companies. The credible budget choice for spot dry or dry docking requirements.