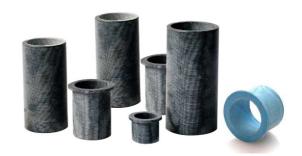

## **Composite Bearings**

Composite bearings for rudders, propeller shafts, deck equipment, bushing high loads, low RPM. Specially designed for use in marine environments. I factured in U.K. from synthetic fibers and thermosetting resins

- Self lubricating
- Low coefficient of friction
- Low wear rate
- · High edge and shock load capabilities
- · Lighter than steel by 1/6 of weight

Composite bearings are the **new technology** that replaces bronze, babbit nylon bearings.